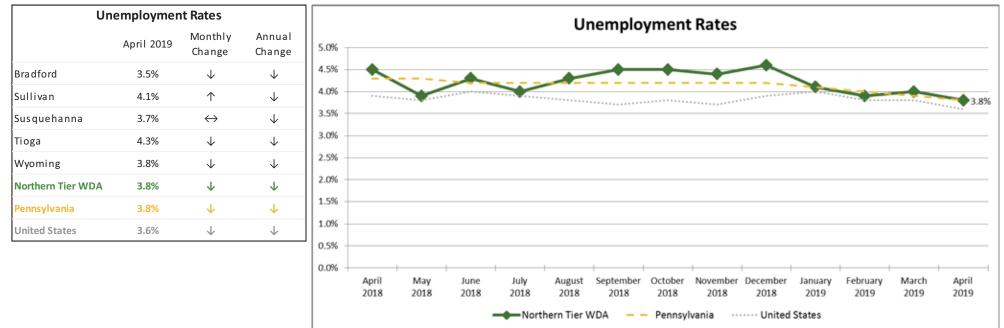

## **April 2019 Labor Market Information**

Northern Tier Workforce Development Area

|                   | April 2019  | March 2019  | Monthly Change    |          | April 2018  | Annual Change |           |
|-------------------|-------------|-------------|-------------------|----------|-------------|---------------|-----------|
| Northern Tier WDA |             |             |                   |          |             |               |           |
| Labor Force       | 84,100      | 84,300      | $\checkmark$      | -200     | 84,300      | $\checkmark$  | -200      |
| Employed          | 80,900      | 80,900      | $\leftrightarrow$ | 0        | 80,500      | $\uparrow$    | 400       |
| Unemployed        | 3,200       | 3,400       | $\checkmark$      | -200     | 3,800       | $\checkmark$  | -600      |
| Unemployment Rate | 3.8%        | 4.0%        | $\checkmark$      | -0.2%    | 4.5%        | $\checkmark$  | -0.7%     |
| Pennsylvania      |             |             |                   |          |             |               |           |
| Labor Force       | 6,471,000   | 6,475,000   | $\downarrow$      | -4,000   | 6,404,000   | $\uparrow$    | 67,000    |
| Employed          | 6,222,000   | 6,219,000   | $\uparrow$        | 3,000    | 6,126,000   | $\uparrow$    | 96,000    |
| Unemployed        | 248,000     | 256,000     | $\checkmark$      | -8,000   | 277,000     | $\checkmark$  | -29,000   |
| Unemployment Rate | 3.8%        | 3.9%        | $\checkmark$      | -0.1%    | 4.3%        | $\checkmark$  | -0.5%     |
| United States     |             |             |                   |          |             |               |           |
| Labor Force       | 162,470,000 | 162,960,000 | $\downarrow$      | -490,000 | 161,551,000 | $\uparrow$    | 919,000   |
| Employed          | 156,645,000 | 156,748,000 | $\checkmark$      | -103,000 | 155,216,000 | $\uparrow$    | 1,429,000 |
| Unemployed        | 5,824,000   | 6,211,000   | $\checkmark$      | -387,000 | 6,335,000   | $\checkmark$  | -511,000  |
| Unemployment Rate | 3.6%        | 3.8%        | $\checkmark$      | -0.2%    | 3.9%        | $\checkmark$  | -0.3%     |